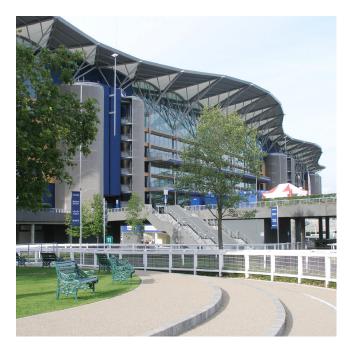

# Naturewalk (4 mm)



# **Standard Colour Chart**



The colours and sizes of the applied aggregates may differ slightly from the examples shown above due to the use of natural stones.

Contact our customer services for a true colour sample or a special colour match.

# Description

Naturewalk is a seamless and slip-resistant bonded gravel system, used primarily to surface outdoor areas, whereby a range of natural stone aggregates are scattered into a solvent free polyurethane resin binder.

#### عمواا

Naturewalk has been designed to ensure that walkways and external concourse areas reflect the natural beauty of the outdoors. Naturewalk is ideally suited to outdoor environments subject to heavy foot traffic such as leisure complexes, theme parks, holiday resorts or other public points of interest.

#### **Be