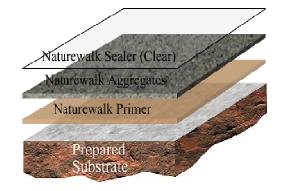

#### **Products Included in this System**

Naturewalk Primer Naturewalk Aggregate Naturewalk Sealer (Clear)

Detailed application instructions are available upon request.